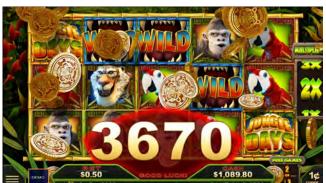

FREE GAMES WITH GREAT WIN POTENTIAL Win one or more Free Game features simultaneously, all leading to great excitement and great WINS! Triggering multiple Free Game features will Increase Wins exponentially and all Free Games feature extremely rapid retriggers!

Experience this exceptional 3-pot game with Triple Metamorphic Free Games! Activate and level up three unique features - Extra Wilds, Multiplier Reel, and Symbol Upgrade. Collect coin symbols to trigger or enhance these features, adding wilds, multipliers, and upgraded symbols. Begin with 12 free games, and collect more coins for extended free spins!