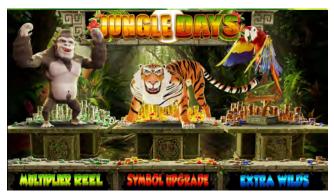

## **3 EXCITING FEATURE TYPES**

Gorilla, Tiger, and Macaw features will thrill players and provide a great many additional Free Games! The Gorilla feature includes an exciting Multiplier Reel, The Tiger feature includes Symbol Upgrades, and the Macaw feature provides Extra Wilds!

#### Free Game Types:

Gorilla - Multiplier Reel Tiger - Symbol Upgrades Macaw - Extra Wilds