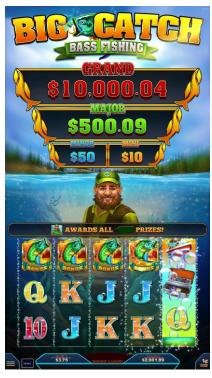

#### **CASH COLLECTION**

The Master Fisherman knows where to find the big ones and awards all visible cash-on-reels prizes, and iackpots!

#### **Jackpot Levels:**

Grand, Major, Minor, Mini (See progressive/jackpot table)

| Standard Player- Selectable Denomination & Bet Levels |    |     |     |     |     |  |
|-------------------------------------------------------|----|-----|-----|-----|-----|--|
| 1¢                                                    | 75 | 150 | 225 | 375 | 750 |  |
| 2¢                                                    | 75 | 150 | 225 | 375 | 750 |  |
| 5¢                                                    | 60 | 120 | 180 | 300 | 480 |  |
| 10¢                                                   | 60 | 120 | 180 | 300 | 480 |  |

# Weight per Cabinet:

481 lbs. (218.2kg) Without Topper: 451 lbs (204.6kg)

| Progressive & Static Jackpot Table |                | Incrementation %  |              |              |              |             |
|------------------------------------|----------------|-------------------|--------------|--------------|--------------|-------------|
| Level                              | Туре           | Reset Value       | Group 1      | Group 2      | Group 3      | Group 4     |
| Grand                              | Progressive    | \$10,000/\$50,000 | .20%         | .30%         | .35%         | .15%        |
| Major                              | Progressive    | \$500/\$2,500     | .80%         | 1.20%        | 1.65%        | .35%        |
| *****                              | *****          | *****             | Total: 1.00% | Total: 1.50% | Total: 2.00% | Total: .50% |
| Minor*                             | Static Jackpot | 5,000 Credits     | NA           | NA           | NA           | NA          |
| Mini*                              | Static Jackpot | 1,000 Credits     | NA           | NA           | NA           | NA          |