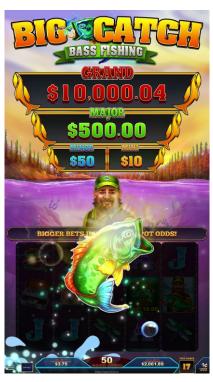

#### **GREAT WIN OPPORTUNITIES**

Fantastic Big Win opportunities in Free Game features with added cash fish, jackpots, progressives retriggers, and more!

#### **Jackpot Levels:**

Grand, Major, Minor, Mini (See progressive/jackpot table)

| Standard Player- Selectable Denomination & Bet Levels |    |     |     |     |     |  |
|-------------------------------------------------------|----|-----|-----|-----|-----|--|
| 1¢                                                    | 75 | 150 | 225 | 375 | 750 |  |
| 2¢                                                    | 75 | 150 | 225 | 375 | 750 |  |
| 5¢                                                    | 60 | 120 | 180 | 300 | 480 |  |
| 10¢                                                   | 60 | 120 | 180 | 300 | 480 |  |

# Weight per Cabinet:

481 lbs. (218.2kg) Without Topper: 451 lbs (204.6kg)

| Progressive & Static Jackpot Table |                | Incrementation %  |              |              |              |             |
|------------------------------------|----------------|-------------------|--------------|--------------|--------------|-------------|
| Level                              | Туре           | Reset Value       | Group 1      | Group 2      | Group 3      | Group 4     |
| Grand                              | Progressive    | \$10,000/\$50,000 | .20%         | .30%         | .35%         | .15%        |
| Major                              | Progressive    | \$500/\$2,500     | .80%         | 1.20%        | 1.65%        | .35%        |
| *****                              | *****          | *****             | Total: 1.00% | Total: 1.50% | Total: 2.00% | Total: .50% |
| Minor*                             | Static Jackpot | 5,000 Credits     | NA           | NA           | NA           | NA          |
| Mini*                              | Static Jackpot | 1,000 Credits     | NA           | NA           | NA           | NA          |