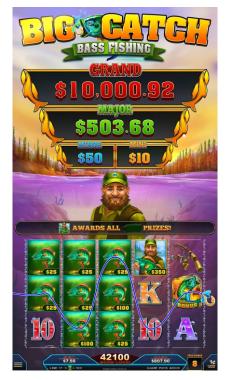

#### **CASH COLLECTION**

The Master Fisherman knows where to find the big ones and awards all visible cash-on-reels prizes, and iackpots!

#### **Jackpot Levels:**

Grand, Major, Minor, Mini (See progressive/jackpot table)

| Standard Player- Selectable Denomination & Bet Levels |    |     |     |     |     |  |
|-------------------------------------------------------|----|-----|-----|-----|-----|--|
| 1¢                                                    | 75 | 150 | 225 | 375 | 750 |  |
| 2¢                                                    | 75 | 150 | 225 | 375 | 750 |  |
| 5¢                                                    | 60 | 120 | 180 | 300 | 480 |  |
| 10¢                                                   | 60 | 120 | 180 | 300 | 480 |  |

# Weight per Cabinet:

481 lbs. (218.2kg) Without Topper: 451 lbs (204.6kg)

| Progressive & Static Jackpot Table |                | Incrementation %  |              |              |              |             |
|------------------------------------|----------------|-------------------|--------------|--------------|--------------|-------------|
| Level                              | Туре           | Reset Value       | Group 1      | Group 2      | Group 3      | Group 4     |
| Grand                              | Progressive    | \$10,000/\$50,000 | .20%         | .30%         | .35%         | .15%        |
| Major                              | Progressive    | \$500/\$2,500     | .80%         | 1.20%        | 1.65%        | .35%        |
| *****                              | *****          | *****             | Total: 1.00% | Total: 1.50% | Total: 2.00% | Total: .50% |
| Minor*                             | Static Jackpot | 5,000 Credits     | NA           | NA           | NA           | NA          |
| Mini*                              | Static Jackpot | 1,000 Credits     | NA           | NA           | NA           | NA          |