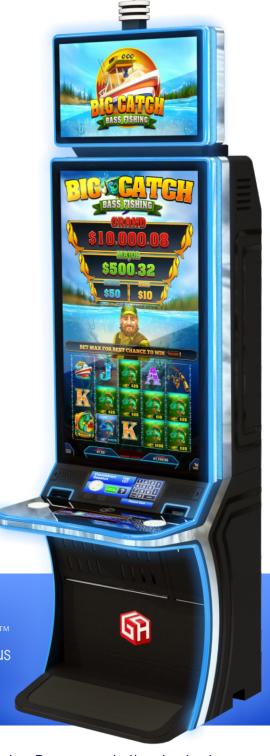

# VertX<sup>®</sup> Grand 49" HD Portrait

# **Cabinet Specifications**

**Height:** 101.9" (258.8cm)

Width: 27.9" (70.9cm)

Depth: 30.2" (76.7cm)

# **Power Consumption:**

120VAC 4.1 Amps (500 watts) 240VAC 2.1 Amps (500 watts)

# Weight per Cabinet:

481 lbs. (218.2kg) Without Topper: 451 lbs (204.6kg)

| Progressive & Static Jackpot Table |                | Incrementation %  |              |              |              |             |
|------------------------------------|----------------|-------------------|--------------|--------------|--------------|-------------|
| Level                              | Туре           | Reset Value       | Group 1      | Group 2      | Group 3      | Group 4     |
| Grand                              | Progressive    | \$10,000/\$50,000 | .20%         | .30%         | .35%         | .15%        |
| Major                              | Progressive    | \$500/\$2,500     | .80%         | 1.20%        | 1.65%        | .35%        |
| *****                              | *****          | *****             | Total: 1.00% | Total: 1.50% | Total: 2.00% | Total: .50% |
| Minor*                             | Static Jackpot | 5,000 Credits     | NA           | NA           | NA           | NA          |
| Mini*                              | Static Jackpot | 1,000 Credits     | NA           | NA           | NA           | NA          |