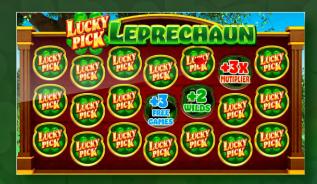

# Lucky Pick Feature:

- Persistent 'Punch Board' on top screen.
- Lucky Pick symbol in base game triggers a player selection on the Punch Board.
- Punch Board values can be credits, extra free games, random wilds, or win multiplier increase.
- Credits are awarded immediately. All other Punch Board awards are saved and apply to the next triggered Free Games feature.
- 3 or more Scatters triggers 5 free games plus all Extra Free games currently displayed on the Punch Board.

### Free Games Feature:

- Each Free Game will have Wilds added based on the total number of added Wild symbols revealed on the Punch Board at the Free Game trigger.
- The total feature win will be multiplied by the total sum of Win Multipliers revealed on the Punch Board at the Free Game trigger.
- The Punch Board is reset after Free Games are completed.