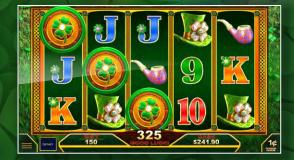

## **Video Reel Configuration:**

• 3 lines, 5 reel

## Way to Win:

• Up to 243

#### **Cost to Cover:**

• 5, 10, 30, 60 and 90 credits