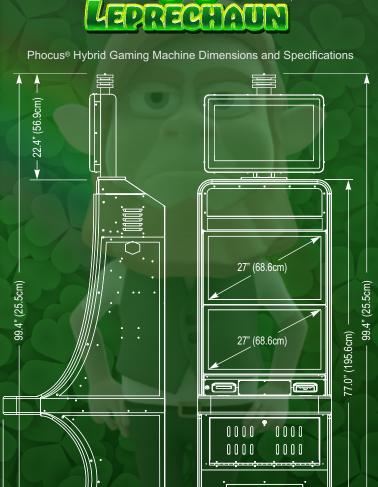

### **RTP Models:**

• 85%, 86%, 88%, 90%, 92%, 94%, 96%

See technical sheets for further information and hardware specifications

28.0" (71.1cm) -

33.8" (85.9cm)

tion configurations!