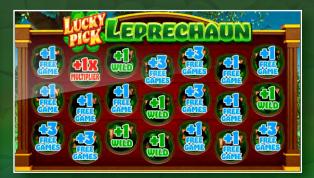

# Lucky Pick Feature:

- Persistent 'Punch Board' on top screen.
- Lucky Pick symbol in base game triggers a player selection on the Punch Board.
- Punch Board values can be credits, extra free games, random wilds, or win multiplier increase.
- Credits are awarded immediately. All other Punch Board awards are saved and apply to the next triggered Free Games feature.
- 3 or more Scatters triggers 5 free games plus all Extra Free games currently displayed on the Punch Board.

### Free Games Feature:

- Each Free Game will have Wilds added based on the total number of added Wild symbols revealed on the Punch Board at the Free Game trigger.
- The total feature win will be multiplied by the total sum of Win Multipliers revealed on the Punch Board at the Free Game trigger.
- The Punch Board is reset after Free Games are completed.