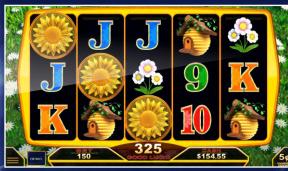

## **Video Reel Configuration:**

• 3 lines, 5 reel

### Way to Win:

• Up to 243