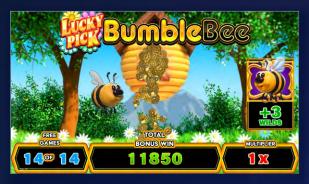

# Lucky Pick Feature:

- · Persistent 'Punch Board' on top screen.
- Lucky Pick symbol in base game triggers a player selection on the Punch Board.
- Punch Board values can be credits, extra free games, random wilds, or win multiplier increase.
- Credits are awarded immediately. All other Punch Board awards are saved and apply to the next triggered Free Games feature.
- 3 or more Scatters triggers 5 free games plus all Extra Free games currently displayed on the Punch Board.

### Free Games Feature:

- Each Free Game will have Wilds added based on the total number of added Wild symbols revealed on the Punch Board at the Free Game trigger.
- The total feature win will be multiplied by the total sum of Win Multipliers revealed on the Punch Board at the Free Game trigger.
- The Punch Board is reset after Free Games are completed.