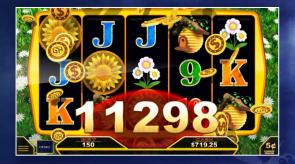

Watch the Free Games add up to amazing levels along with great Win potential!

High Free Game hit rates to excite players and keep them fully engaged!

#### **Games Features:**

- Fast hitting Free Games with more Free Games, Multipliers and Wilds!
- Free Game Multipliers are additive!
- Very frequent Luck Pick feature.
- Persistent Punch Board provides great excitement for players!

### Free Games Feature:

- Each Free Game will have Wilds added based on the total number of added Wild symbols revealed on the Punch Board at the Free Game trigger.
- The total feature win will be multiplied by the total sum of Win Multipliers revealed on the Punch Board at the Free Game trigger.
- The Punch Board is reset after Free Games are completed.