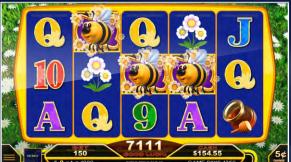

#### **Games Features:**

- Fast hitting Free Games with more Free Games, Multipliers and Wilds!
- Free Game Multipliers are additive!
- Very frequent Luck Pick feature.
- Persistent Punch Board provides great excitement for players!

# Lucky Pick Feature:

- · Persistent 'Punch Board' on top screen.
- Lucky Pick symbol in base game triggers a player selection on the Punch Board.
- Punch Board values can be credits, extra free games, random wilds, or win multiplier increase.
- Credits are awarded immediately. All other Punch Board awards are saved and apply to the next triggered Free Games feature.
- 3 or more Scatters triggers 5 free games plus all Extra Free games currently displayed on the Punch Board.