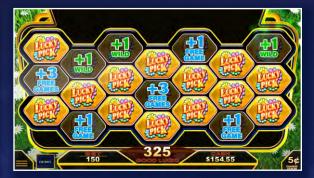

# Lucky Pick Feature:

- · Persistent 'Punch Board' on top screen.
- Lucky Pick symbol in base game triggers a player selection on the Punch Board.
- Punch Board values can be credits, extra free games, random wilds, or win multiplier increase.
- Credits are awarded immediately. All other Punch Board awards are saved and apply to the next triggered Free Games feature.
- 3 or more Scatters triggers 5 free games plus all Extra Free games currently displayed on the Punch Board.

### Free Games Feature:

- Each Free Game will have Wilds added based on the total number of added Wild symbols revealed on the Punch Board at the Free Game trigger.
- The total feature win will be multiplied by the total sum of Win Multipliers revealed on the Punch Board at the Free Game trigger.
- The Punch Board is reset after Free Games are completed.