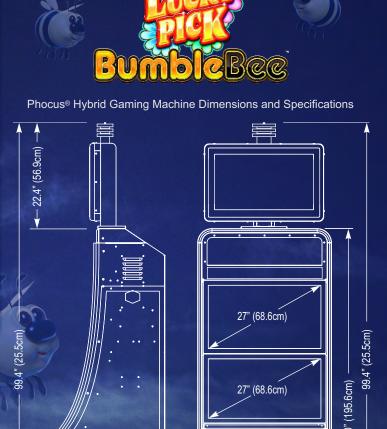

### RTP Models:

 85%, 86%, 88%, 90%, 92%, 94%, 96%

0000

0000

28.0" (71.1cm)

See technical sheets for further

33.8" (85.9cm)

Fire-up your players with the exclusive Rocket Rollup™, a linkable 2 or 3-level mystery progressive available for low and high denomination configurations!